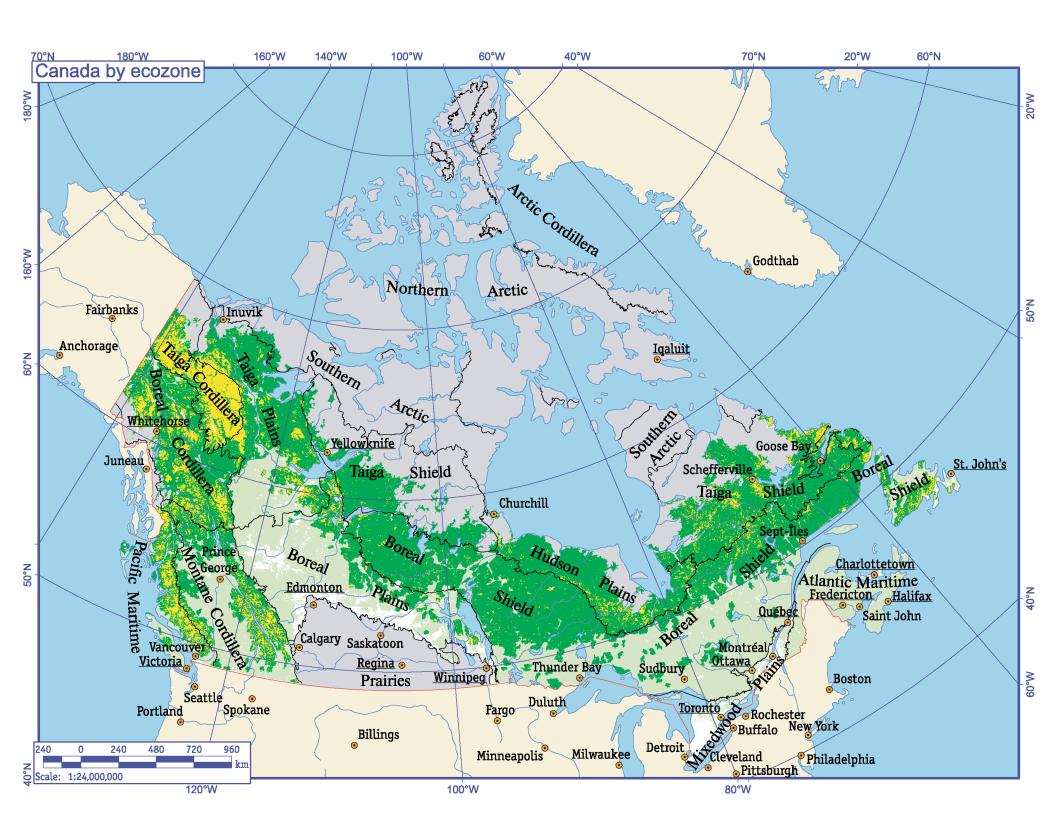

|  |
|                                | Provincial and territorial boundaries (in 1:24 million scale maps) National boundaries in 24 mln maps (in 1:24 million scale maps) Provincial and territorial boundaries (in 1:6 million scale maps) National boundaries (in 1:6 million scale maps) |  |
| •                              | Selected cities (in 1:24 million scale maps)                                                                                                                                                                                                         |  |

## Populated places (in 1:6 million scale maps)

- Greater than 100,000 inhabitants
- 5,000 to 99,0000 inhabitants
- Less than 5,000 inhabitants





























## Canada by Aboriginal historic treaties and modern settled land claims. Legend

Boundaries of aboriginal historic treaties

Boundaries of modern settled land claims

| No. | Aboriginal historic treaties                     |
|-----|--------------------------------------------------|
| 1   | Treaty 11 1921                                   |
| 2   | Treaty 8 1899                                    |
| 3   | Treaty 10 1906                                   |
| 4   | Treaty 5 1908                                    |
| 5   | Treaty 6 1876                                    |
| 6   | Treaty 6 1889                                    |
| 7   | Treaty 5 1875                                    |
| 8   | Treaty 9 1929/30                                 |
| 9   | Treaty 7 1877