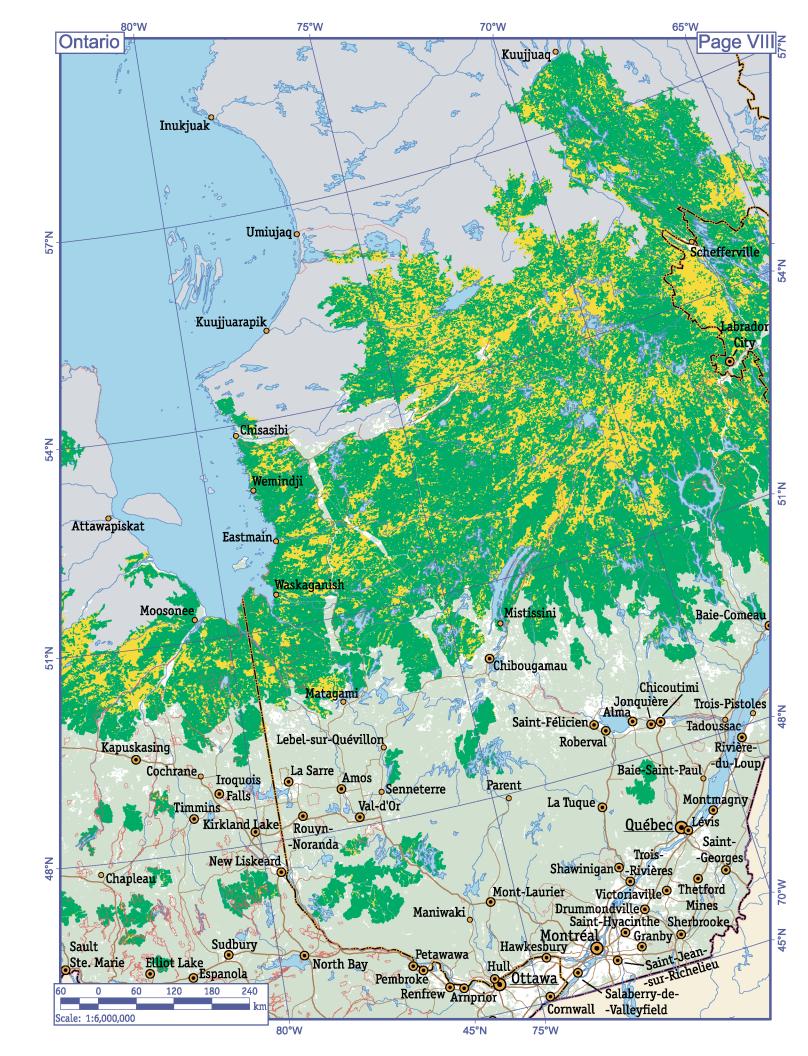

## Canada's Large Intact Forest Landscapes. Legend

| Large intact forest landscapes |                                                                                                                                                                                                                                                      |  |
|--------------------------------|------------------------------------------------------------------------------------------------------------------------------------------------------------------------------------------------------------------------------------------------------|--|
|                                | Forest area                                                                                                                                                                                                                                          |  |
|                                | Naturally tree-less ecosystems                                                                                                                                                                                                                       |  |
| Landscap                       | pes other than large intact forest landscapes, within the study are                                                                                                                                                                                  |  |
|                                | Forest area                                                                                                                                                                                                                                          |  |
|                                | Non-forest area                                                                                                                                                                                                                                      |  |
|                                | Area outside the study area                                                                                                                                                                                                                          |  |
|                                | Land outside of Canada                                                                                                                                                                                                                               |  |
|                                | Protected areas (in 1:6 million scale maps)                                                                                                                                                                                                          |  |
| Water fe                       | atures                                                                                                                                                                                                                                               |  |
|                                | Oceans and seas                                                                                                                                                                                                                                      |  |
|                                | Lakes and major rivers                                                                                                                                                                                                                               |  |
|                                | Watercourses                                                                                                                                                                                                                                         |  |
| Road net                       | twork                                                                                                                                                                                                                                                |  |
|                                | Primary roads<br>Secondary roads                                                                                                                                                                                                                     |  |
| Adminis                        | trative boundaries                                                                                                                                                                                                                                   |  |
|                                | Provincial and territorial boundaries (in 1:24 million scale maps) National boundaries in 24 mln maps (in 1:24 million scale maps) Provincial and territorial boundaries (in 1:6 million scale maps) National boundaries (in 1:6 million scale maps) |  |
| •                              | Selected cities (in 1:24 million scale maps)                                                                                                                                                                                                         |  |

## Populated places (in 1:6 million scale maps)

- Greater than 100,000 inhabitants
- 5,000 to 99,0000 inhabitants
- Less than 5,000 inhabitants