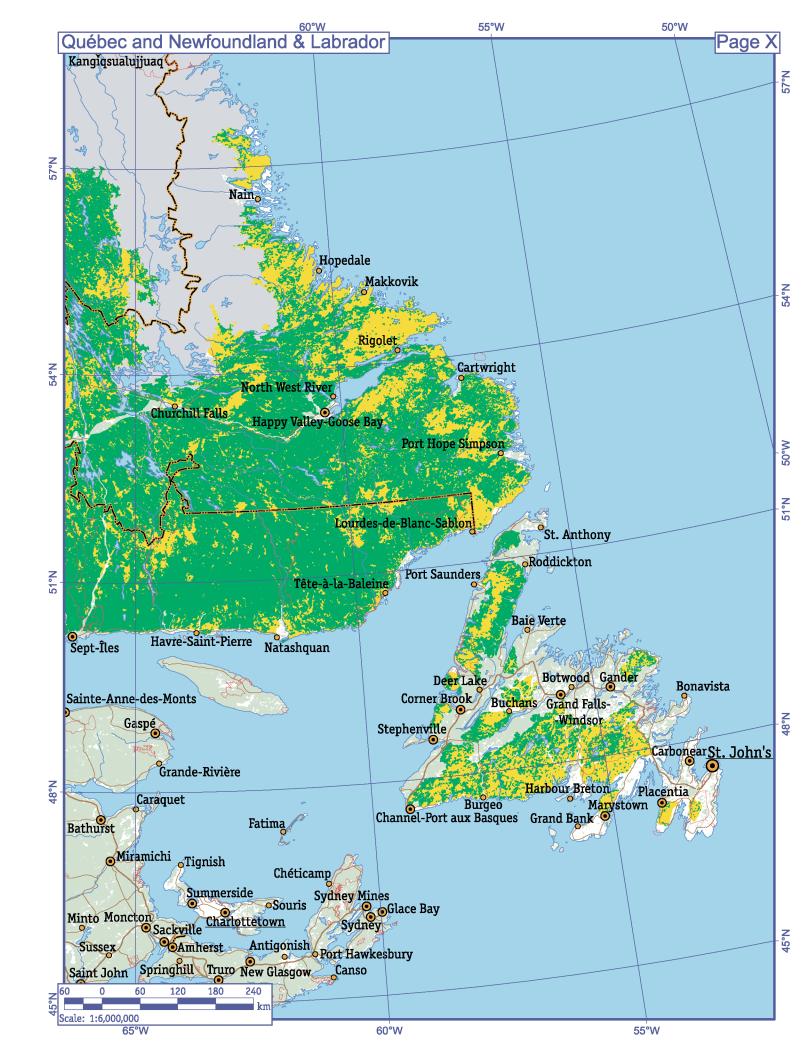

## Canada's Large Intact Forest Landscapes. Legend

| Large intact forest landscapes |                                                                                                                                                                                                                                                      |  |
|--------------------------------|------------------------------------------------------------------------------------------------------------------------------------------------------------------------------------------------------------------------------------------------------|--|
|                                | Forest area                                                                                                                                                                                                                                          |  |
|                                | Naturally tree-less ecosystems                                                                                                                                                                                                                       |  |
| Landscap                       | pes other than large intact forest landscapes, within the study are                                                                                                                                                                                  |  |
|                                | Forest area                                                                                                                                                                                                                                          |  |
|                                | Non-forest area                                                                                                                                                                                                                                      |  |
|                                | Area outside the study area                                                                                                                                                                                                                          |  |
|                                | Land outside of Canada                                                                                                                                                                                                                               |  |
|                                | Protected areas (in 1:6 million scale maps)                                                                                                                                                                                                          |  |
| Water fe                       | atures                                                                                                                                                                                                                                               |  |
|                                | Oceans and seas                                                                                                                                                                                                                                      |  |
|                                | Lakes and major rivers                                                                                                                                                                                                                               |  |
|                                | Watercourses                                                                                                                                                                                                                                         |  |
| Road net                       | twork                                                                                                                                                                                                                                                |  |
|                                | Primary roads<br>Secondary roads                                                                                                                                                                                                                     |  |
| Adminis                        | trative boundaries                                                                                                                                                                                                                                   |  |
|                                | Provincial and territorial boundaries (in 1:24 million scale maps) National boundaries in 24 mln maps (in 1:24 million scale maps) Provincial and territorial boundaries (in 1:6 million scale maps) National boundaries (in 1:6 million scale maps) |  |
| •                              | Selected cities (in 1:24 million scale maps)                                                                                                                                                                                                         |  |

## Populated places (in 1:6 million scale maps)

- Greater than 100,000 inhabitants
- 5,000 to 99,0000 inhabitants
- Less than 5,000 inhabitants