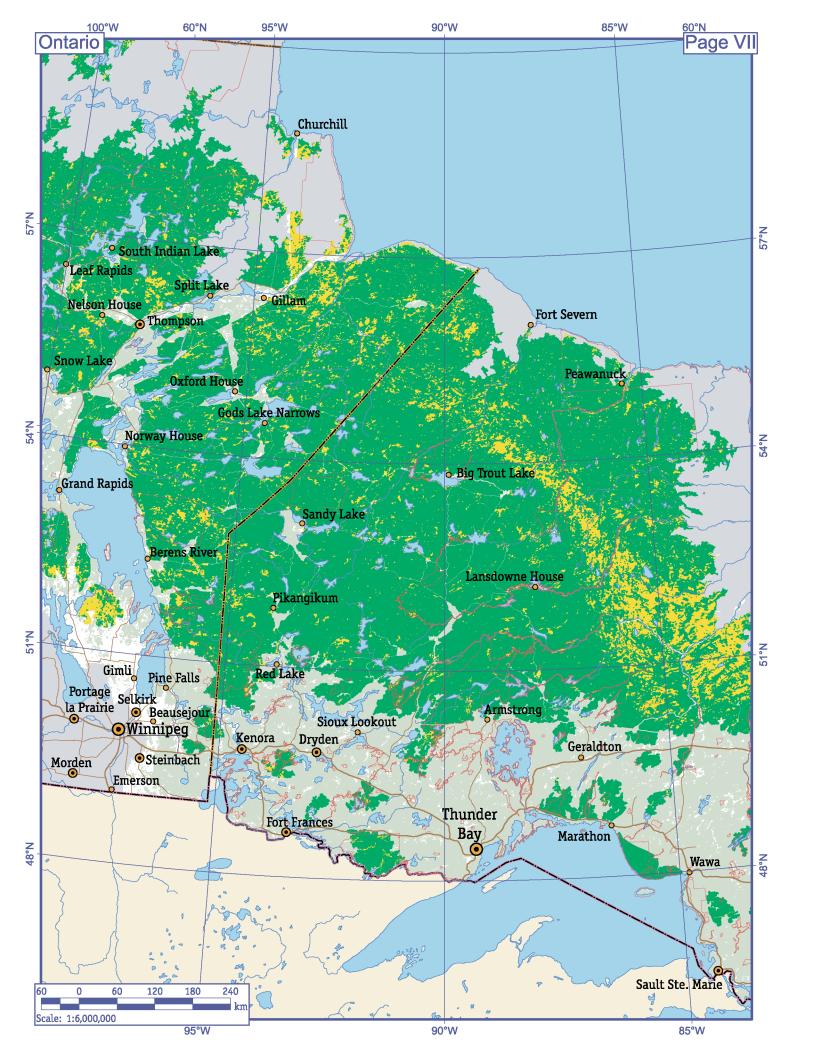

## Canada's Large Intact Forest Landscapes. Legend

| Large intact forest landscapes |                                                                                                                                                                                                                                                      |  |
|--------------------------------|------------------------------------------------------------------------------------------------------------------------------------------------------------------------------------------------------------------------------------------------------|--|
|                                | Forest area                                                                                                                                                                                                                                          |  |
|                                | Naturally tree-less ecosystems                                                                                                                                                                                                                       |  |
| Landscap                       | pes other than large intact forest landscapes, within the study are                                                                                                                                                                                  |  |
|                                | Forest area                                                                                                                                                                                                                                          |  |
|                                | Non-forest area                                                                                                                                                                                                                                      |  |
|                                | Area outside the study area                                                                                                                                                                                                                          |  |
|                                | Land outside of Canada                                                                                                                                                                                                                               |  |
|                                | Protected areas (in 1:6 million scale maps)                                                                                                                                                                                                          |  |
| Water fe                       | atures                                                                                                                                                                                                                                               |  |
|                                | Oceans and seas                                                                                                                                                                                                                                      |  |
|                                | Lakes and major rivers                                                                                                                                                                                                                               |  |
|                                | Watercourses                                                                                                                                                                                                                                         |  |
| Road net                       | twork                                                                                                                                                                                                                                                |  |
|                                | Primary roads<br>Secondary roads                                                                                                                                                                                                                     |  |
| Adminis                        | trative boundaries                                                                                                                                                                                                                                   |  |
|                                | Provincial and territorial boundaries (in 1:24 million scale maps) National boundaries in 24 mln maps (in 1:24 million scale maps) Provincial and territorial boundaries (in 1:6 million scale maps) National boundaries (in 1:6 million scale maps) |  |
| •                              | Selected cities (in 1:24 million scale maps)                                                                                                                                                                                                         |  |

## Populated places (in 1:6 million scale maps)

- Greater than 100,000 inhabitants
- 5,000 to 99,0000 inhabitants
- Less than 5,000 inhabitants