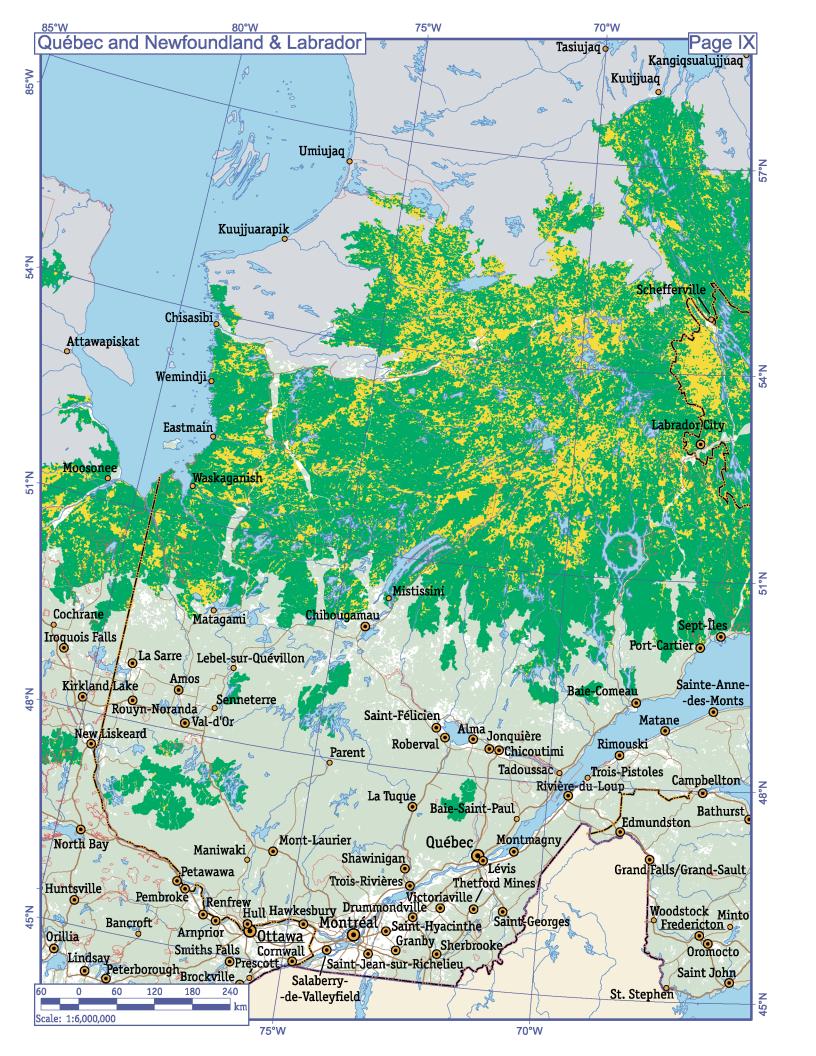

## Canada's Large Intact Forest Landscapes. Legend

| Large intact forest landscapes |                                                                                                                                                                                                                                                      |  |
|--------------------------------|------------------------------------------------------------------------------------------------------------------------------------------------------------------------------------------------------------------------------------------------------|--|
|                                | Forest area                                                                                                                                                                                                                                          |  |
|                                | Naturally tree-less ecosystems                                                                                                                                                                                                                       |  |
| Landscap                       | pes other than large intact forest landscapes, within the study are                                                                                                                                                                                  |  |
|                                | Forest area                                                                                                                                                                                                                                          |  |
|                                | Non-forest area                                                                                                                                                                                                                                      |  |
|                                | Area outside the study area                                                                                                                                                                                                                          |  |
|                                | Land outside of Canada                                                                                                                                                                                                                               |  |
|                                | Protected areas (in 1:6 million scale maps)                                                                                                                                                                                                          |  |
| Water fe                       | atures                                                                                                                                                                                                                                               |  |
|                                | Oceans and seas                                                                                                                                                                                                                                      |  |
|                                | Lakes and major rivers                                                                                                                                                                                                                               |  |
|                                | Watercourses                                                                                                                                                                                                                                         |  |
| Road net                       | twork                                                                                                                                                                                                                                                |  |
|                                | Primary roads<br>Secondary roads                                                                                                                                                                                                                     |  |
| Adminis                        | trative boundaries                                                                                                                                                                                                                                   |  |
|                                | Provincial and territorial boundaries (in 1:24 million scale maps) National boundaries in 24 mln maps (in 1:24 million scale maps) Provincial and territorial boundaries (in 1:6 million scale maps) National boundaries (in 1:6 million scale maps) |  |
| •                              | Selected cities (in 1:24 million scale maps)                                                                                                                                                                                                         |  |

## Populated places (in 1:6 million scale maps)

- Greater than 100,000 inhabitants
- 5,000 to 99,0000 inhabitants
- Less than 5,000 inhabitants