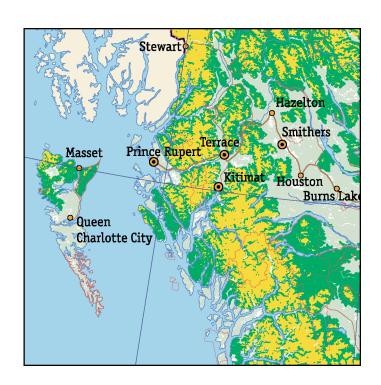

## **Map Section**



## Canada's Large Intact Forest Landscapes. Legend

| Large intact forest landscapes |                                                                                                                                                                                                                                                      |  |
|--------------------------------|------------------------------------------------------------------------------------------------------------------------------------------------------------------------------------------------------------------------------------------------------|--|
|                                | Forest area