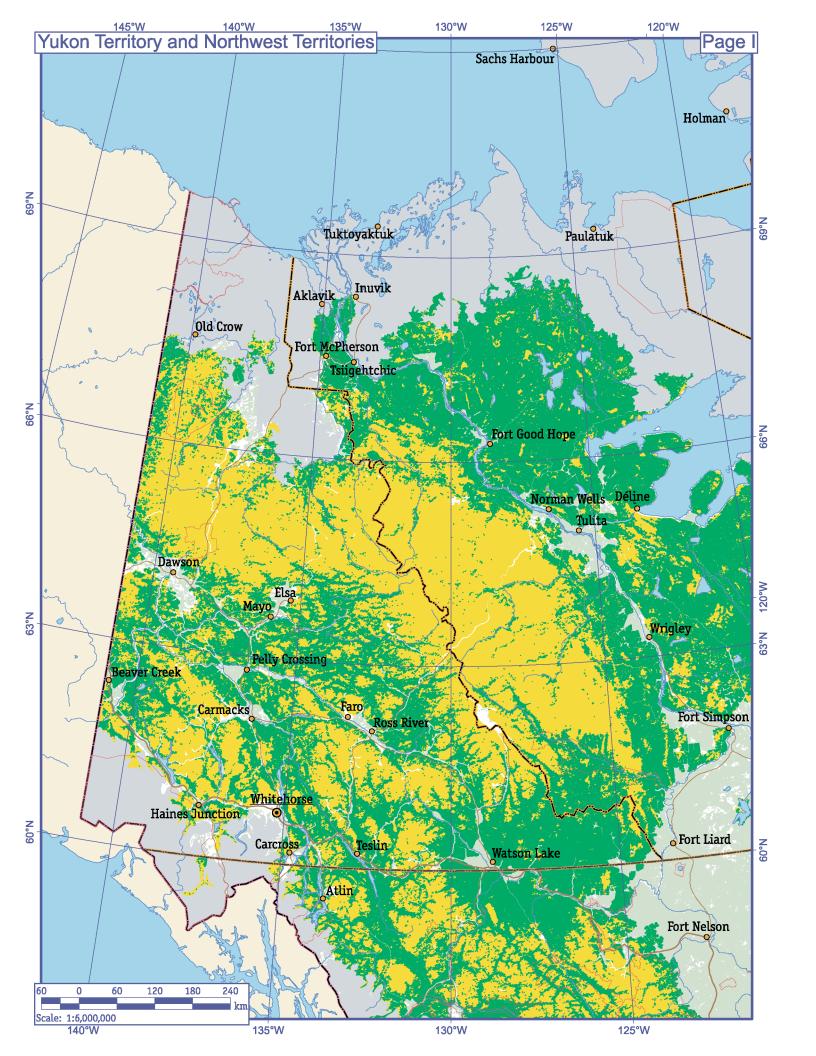

## Canada's Large Intact Forest Landscapes. Legend

| Large intact forest landscapes |                                                                                                                                                                                                                                                      |  |
|--------------------------------|------------------------------------------------------------------------------------------------------------------------------------------------------------------------------------------------------------------------------------------------------|--|
|                                | Forest area                                                                                                                                                                                                                                          |  |
|                                | Naturally tree-less ecosystems                                                                                                                                                                                                                       |  |
| Landscap                       | pes other than large intact forest landscapes, within the study are                                                                                                                                                                                  |  |
|                                | Forest area                                                                                                                                                                                                                                          |  |
|                                | Non-forest area                                                                                                                                                                                                                                      |  |
|                                | Area outside the study area                                                                                                                                                                                                                          |  |
|                                | Land outside of Canada                                                                                                                                                                                                                               |  |
|                                | Protected areas (in 1:6 million scale maps)                                                                                                                                                                                                          |  |
| Water fe                       | atures                                                                                                                                                                                                                                               |  |
|                                | Oceans and seas                                                                                                                                                                                                                                      |  |
|                                | Lakes and major rivers                                                                                                                                                                                                                               |  |
|                                | Watercourses                                                                                                                                                                                                                                         |  |
| Road net                       | twork                                                                                                                                                                                                                                                |  |
|                                | Primary roads<br>Secondary roads                                                                                                                                                                                                                     |  |
| Adminis                        | trative boundaries                                                                                                                                                                                                                                   |  |
|                                | Provincial and territorial boundaries (in 1:24 million scale maps) National boundaries in 24 mln maps (in 1:24 million scale maps) Provincial and territorial boundaries (in 1:6 million scale maps) National boundaries (in 1:6 million scale maps) |  |
| •                              | Selected cities (in 1:24 million scale maps)                                                                                                                                                                                                         |  |

## Populated places (in 1:6 million scale maps)

- Greater than 100,000 inhabitants
- 5,000 to 99,0000 inhabitants
- Less than 5,000 inhabitants