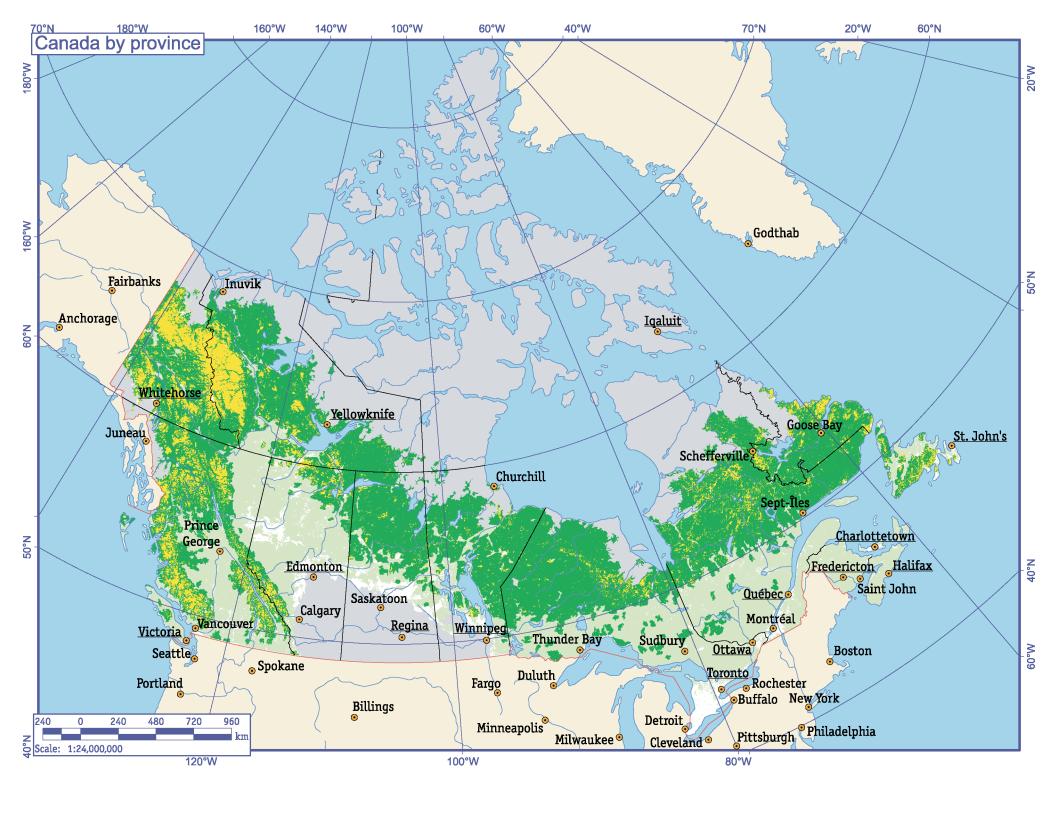

|  |
|                                | Provincial and territorial boundaries (in 1:24 million scale maps) National boundaries in 24 mln maps (in 1:24 million scale maps) Provincial and territorial boundaries (in 1:6 million scale maps) National boundaries (in 1:6 million scale maps) |  |
| •                              | Selected cities (in 1:24 million scale maps)                                                                                                                                                                                                         |  |

## Populated places (in 1:6 million scale maps)

- Greater than 100,000 inhabitants
- 5,000 to 99,0000 inhabitants
- Less than 5,000 inhabitants





























## Canada by Aboriginal historic treaties and modern settled land claims. Legend

Boundaries of aboriginal historic treaties

Boundaries of modern settled land claims

| No. | Aboriginal historic treaties                     |
|-----|--------------------------------------------------|
| 1   | Treaty 11 1921                                   |
| 2   | Treaty 8 1899                                    |
| 3   | Treaty 10 1906                                   |
| 4   | Treaty 5 1908                                    |
| 5   | Treaty 6 1876                                    |
| 6   | Treaty 6 1889                                    |
| 7   | Treaty 5 1875                                    |
| 8   | Treaty 9 1929/30                                 |
| 9   | Treaty 7 1877