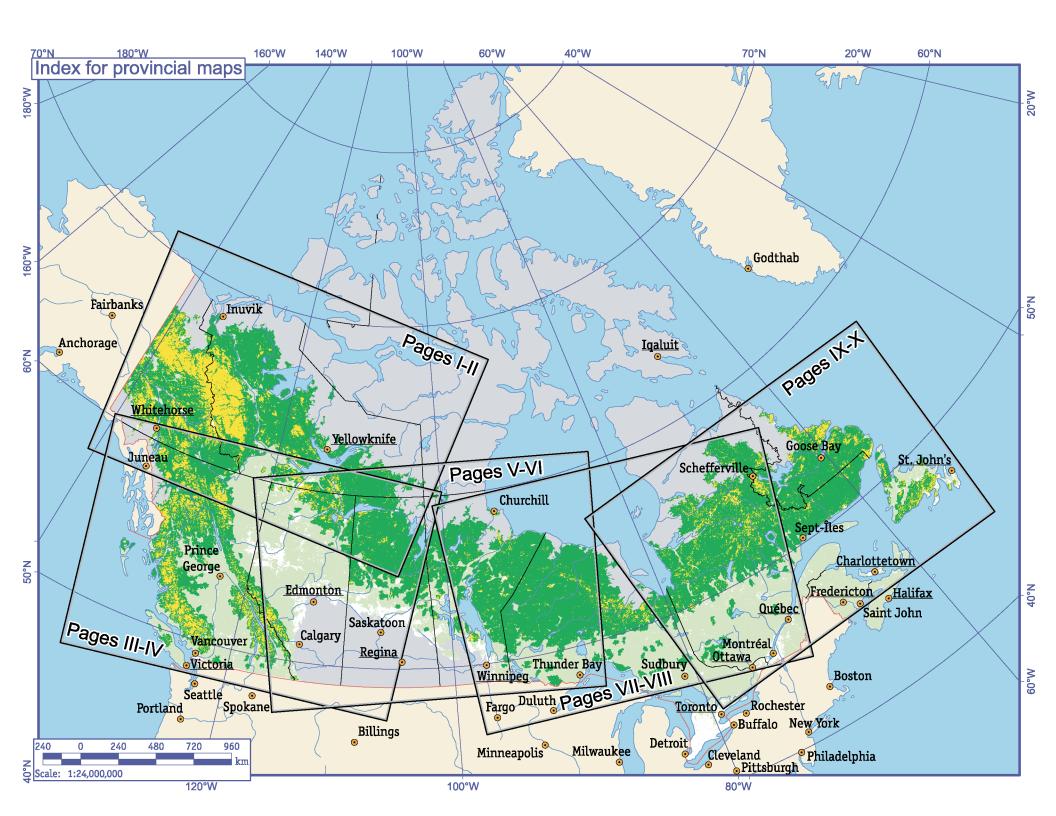

|  |
|                                | Provincial and territorial boundaries (in 1:24 million scale maps) National boundaries in 24 mln maps (in 1:24 million scale maps) Provincial and territorial boundaries (in 1:6 million scale maps) National boundaries (in 1:6 million scale maps) |  |
| •                              | Selected cities (in 1:24 million scale maps)                                                                                                                                                                                                         |  |

## Populated places (in 1:6 million scale maps)

- Greater than 100,000 inhabitants
- 5,000 to 99,0000 inhabitants
- Less than 5,000 inhabitants





























## Canada by Aboriginal historic treaties and modern settled land claims. Legend

Boundaries of aboriginal historic treaties

Boundaries of modern settled land claims

| No. | Aboriginal historic treaties                     |
|-----|--------------------------------------------------|
| 1   | Treaty 11 1921                                   |
| 2   | Treaty 8 1899                                    |
| 3   | Treaty 10 1906                                   |
| 4   | Treaty 5 1908                                    |
| 5   | Treaty 6 1876                                    |
| 6   | Treaty 6 1889                                    |
| 7   | Treaty 5 1875                                    |
| 8   | Treaty 9 1929/30                                 |
| 9   | Treaty