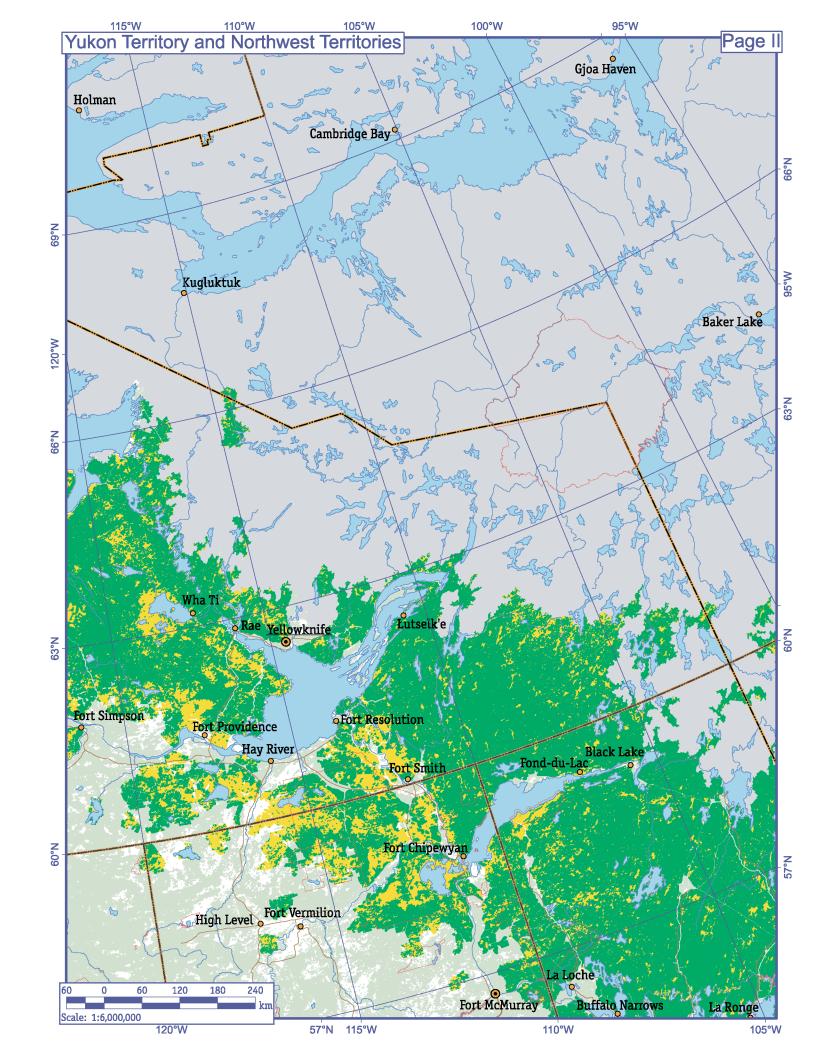

## Canada's Large Intact Forest Landscapes. Legend

| Large intact forest landscapes |                                                                                                                                                                                                                                                      |  |
|--------------------------------|------------------------------------------------------------------------------------------------------------------------------------------------------------------------------------------------------------------------------------------------------|--|
|                                | Forest area                                                                                                                                                                                                                                          |  |
|                                | Naturally tree-less ecosystems                                                                                                                                                                                                                       |  |
| Landscap                       | pes other than large intact forest landscapes, within the study are                                                                                                                                                                                  |  |
|                                | Forest area                                                                                                                                                                                                                                          |  |
|                                | Non-forest area                                                                                                                                                                                                                                      |  |
|                                | Area outside the study area                                                                                                                                                                                                                          |  |
|                                | Land outside of Canada                                                                                                                                                                                                                               |  |
|                                | Protected areas (in 1:6 million scale maps)                                                                                                                                                                                                          |  |
| Water fe                       | atures                                                                                                                                                                                                                                               |  |
|                                | Oceans and seas                                                                                                                                                                                                                                      |  |
|                                | Lakes and major rivers                                                                                                                                                                                                                               |  |
|                                | Watercourses                                                                                                                                                                                                                                         |  |
| Road net                       | twork                                                                                                                                                                                                                                                |  |
|                                | Primary roads<br>Secondary roads                                                                                                                                                                                                                     |  |
| Adminis                        | trative boundaries                                                                                                                                                                                                                                   |  |
|                                | Provincial and territorial boundaries (in 1:24 million scale maps) National boundaries in 24 mln maps (in 1:24 million scale maps) Provincial and territorial boundaries (in 1:6 million scale maps) National boundaries (in 1:6 million scale maps) |  |
| •                              | Selected cities (in 1:24 million scale maps)                                                                                                                                                                                                         |  |

## Populated places (in 1:6 million scale maps)

- Greater than 100,000 inhabitants
- 5,000 to 99,0000 inhabitants
- Less than 5,000 inhabitants