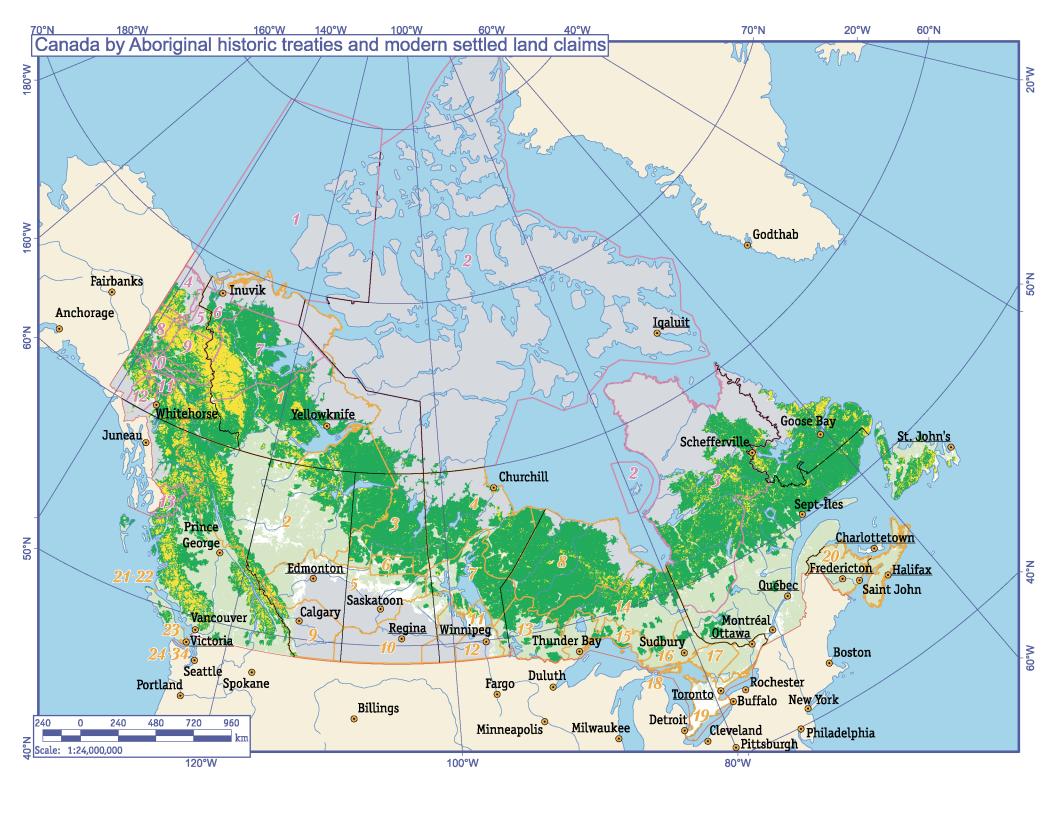

## Canada by Aboriginal historic treaties and modern settled land claims. Legend

Boundaries of aboriginal historic treaties

Boundaries of modern settled land claims

| No. | Aboriginal historic treaties                     |
|-----|--------------------------------------------------|
| 1   | Treaty 11 1921                                   |
| 2   | Treaty 8 1899                                    |
| 3   | Treaty 10 1906                                   |
| 4   | Treaty 5 1908                                    |
| 5   | Treaty 6 1876                                    |
| 6   | Treaty 6 1889                                    |
| 7   | Treaty 5 1875                                    |
| 8   | Treaty 9 1929/30                                 |
| 9   | Treaty 7 1877                                    |
| 10  | Treaty 4 1874                                    |
| 11  | Treaty 2 1871                                    |
| 12  | Treaty 1 1871                                    |
| 13  | Treaty 3 1873                                    |
| 14  | Treaty 9 1905/06                                 |
| 15  | Robinson-Superior 1850                           |
| 16  | Robinson-Huron 1850                              |
| 17  | Williams Treaties 1923                           |
| 18  | Manitoulin Island Treaty 1862                    |
| 19  | Upper Canada Treaties                            |
| 20  | Peace and Friendship Treaties                    |
| 21  | Queackar (Kwakiutl) 8 February 1851              |
| 22  | Quakeolth (Kwakiutl) 8 February 1851             |
| 23  | Saalequun (Nanaimo, Nanoose) 23<br>December 1854 |
| 24  | North Saanich 11 February 1852                   |
| 25  | Soke (Sook) 1 May 1850                           |
| 26  | Chewhaytsum (Beecher Bay) 1 May 1850             |
| 27  | Kakyaakan (Beecher Bay) 1 May 1850               |
| 28  | Teechamitsa (Songhees) 29 April 1850             |
| 29  | Whyomilth (Songhees) 30 April 1850               |
| 30  | Kosampson (Esquimalt) 30 April 1850              |
| 31  | South Saanich (Malahat) 7 February 1852          |
| 32  | Swengwhung (Songhees) 30 April 1850              |
| 33  | Chekonein (Shonghees) 30 April 1850              |
| 34  | Chilcowitch (Songhees) 30 April 1850             |

| No. | Modern settled land claims                             |
|-----|--------------------------------------------------------|
| 1   | Inuvialuit                                             |
| 2   | Inuit of Nunavut                                       |
| 3   | James Bay and Northern Quebec Agreement                |
| 4   | Vuntut Gwich'in First Nation (Old Crow)                |
| 5   | Tetlit Gwich'in Tribal Council                         |
| 6   | Gwich'in                                               |
| 7   | Sahtu                                                  |
| 8   | Tr'on Dek Hwech'in (Dawson)                            |
| 9   | First Nation of Nacho Nyak Dun (Mayo)                  |
| 10  | Selkirk First Nation (Pelly Crossing)                  |
| 11  | Little Salmon / Carmacks First Nations                 |
| 12  | Champagne & Aishihik First Nations<br>(Haines Junctio) |
| 13  | Nisga'a Lisims Government                              |